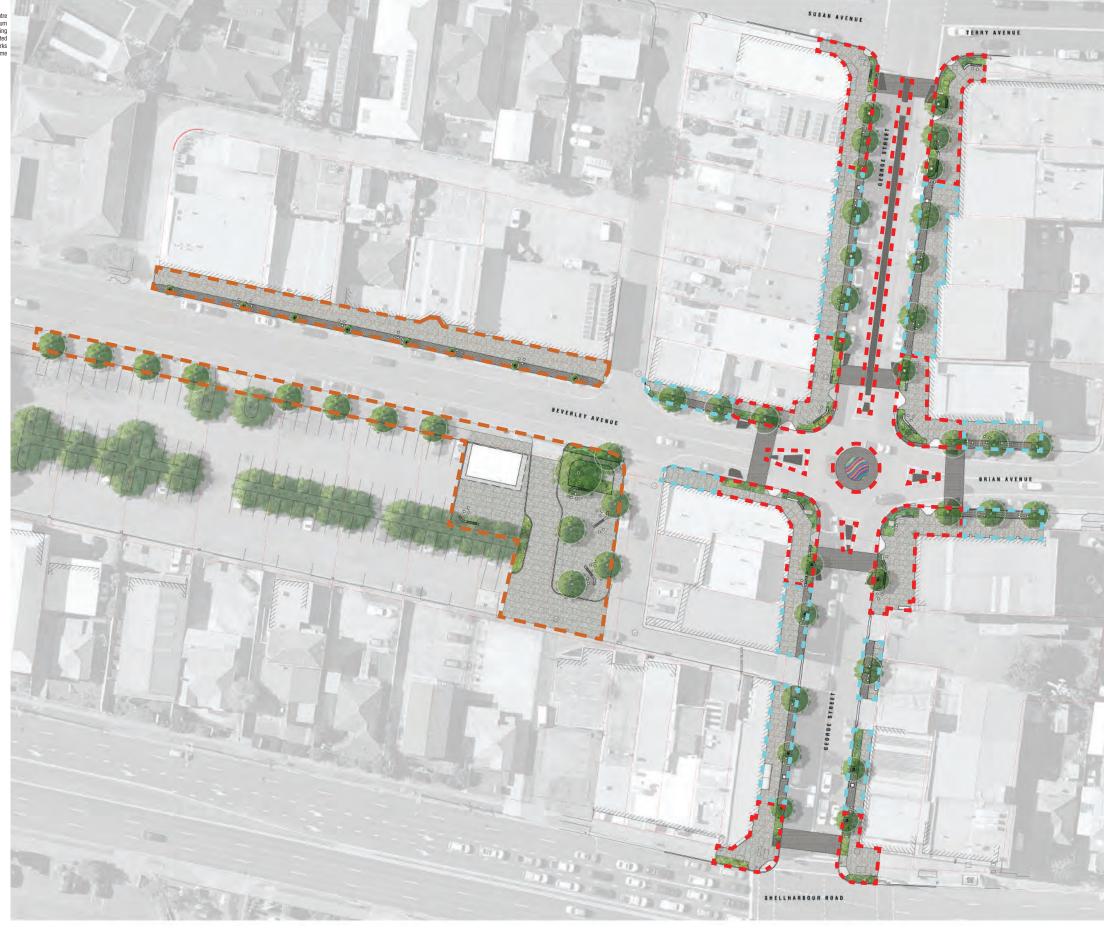

## STAGING LEGEND

STAGE 1b
- Street Tree Planting
- Remainder Of Mass Planting Inserts
- Pressure Cleaning Of Concrete

STAGE 1c
- Hub Area Landscape Works
- Remainder Of Pressure Cleaning To Beverly St

CLIENT Shellharbour City Council