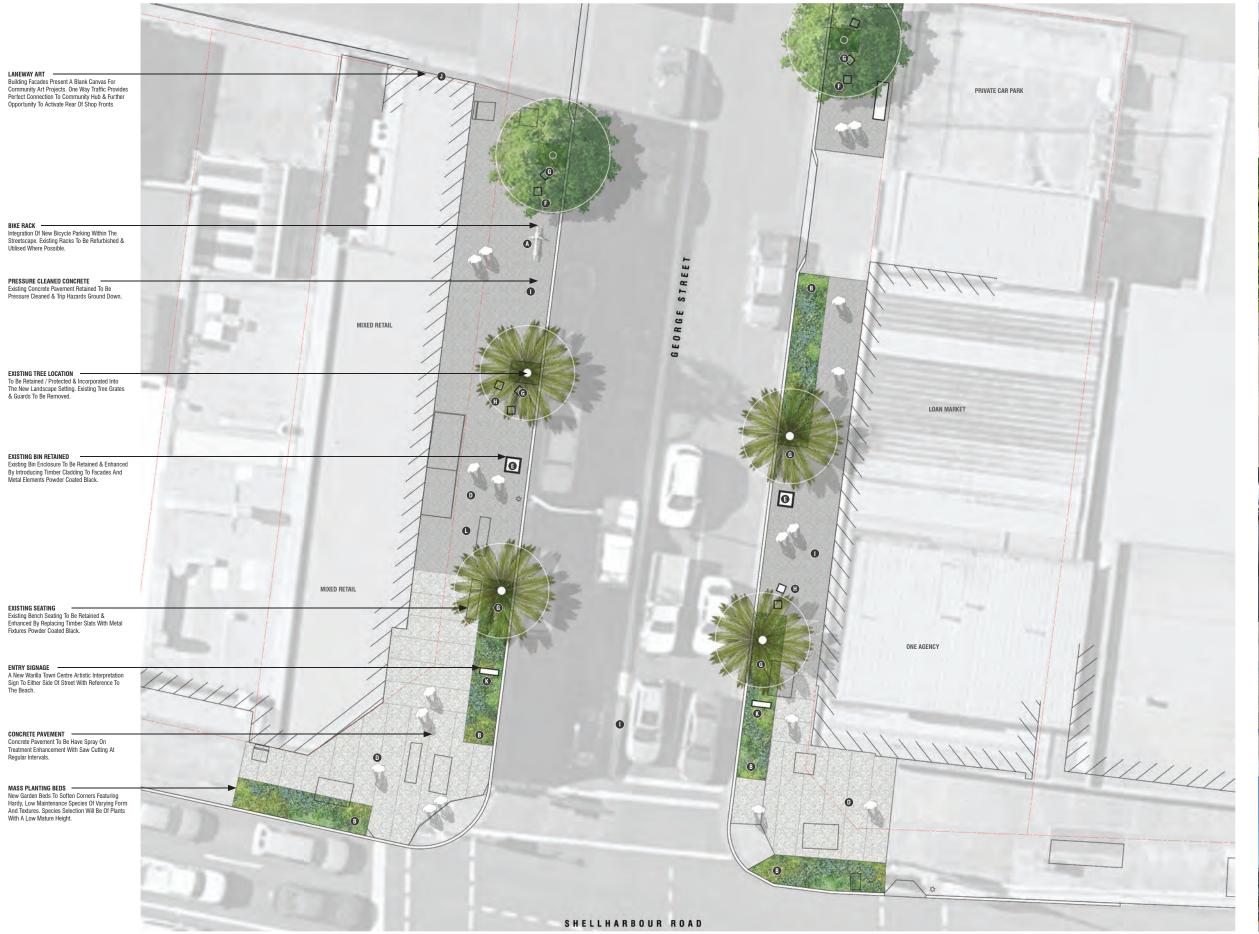

PROJECT Warilla Town Centre Upgrade Warilla, NSW

CLIENT Shellharbour City Council

REVISION B DATE 16/04/2020

HOSPITALITY DEMARCATION IN PAVEMENT

Integration Of Subtle Demarcation In Pavements For Hospitality Businesses to Set-up Outdoor Areas.

## STAGING LEGEND

STAGE 1b
- Street Tree Planting
- Remainder Of Mass Planting Inserts
- Pressure Cleaning Of Concrete

STAGE 1c
- Hub Area Landscape Works
- Remainder Of Pressure Cleaning To Beverly St

CLIENT Shellharbour City Council