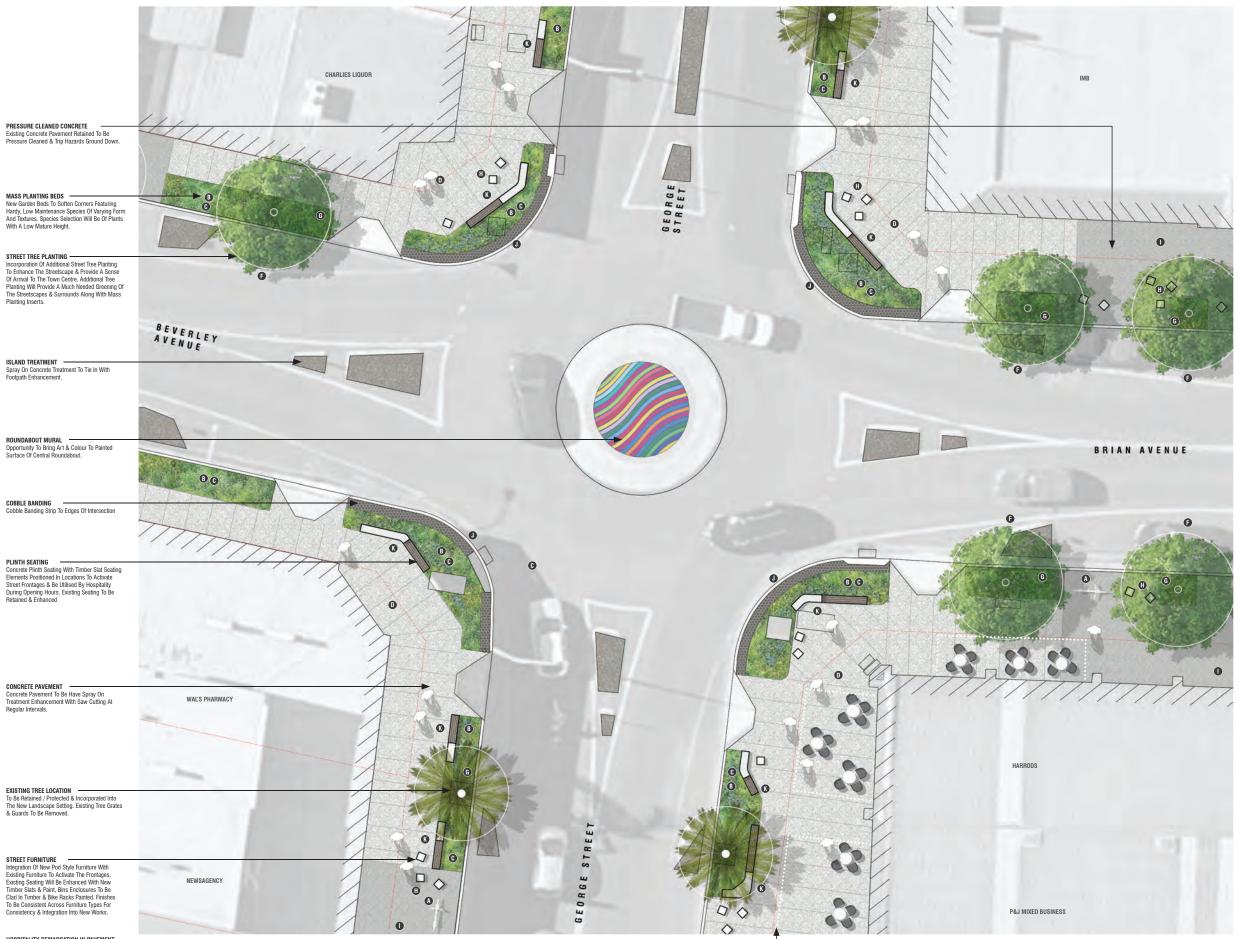

PROJECT Warilla Town Centre Upgrade Warilla, NSW

CLIENT Shellharbour City Council

REVISION B DATE 16/04/2020

HOSPITALITY DEMARCATION IN PAVEMENT

Integration Of Subtle Demarcation In Pavements For Hospitality Businesses to Set-up Outdoor Areas.