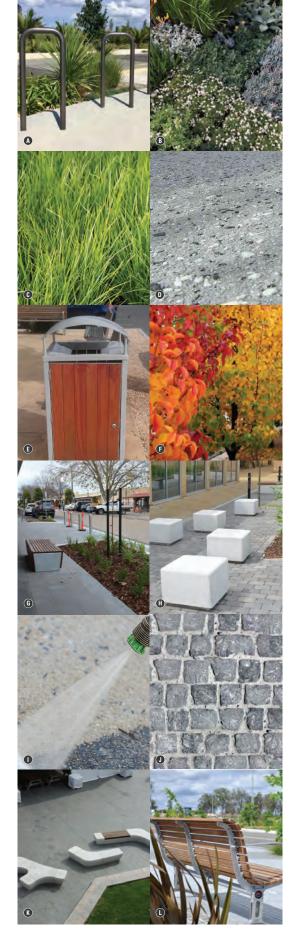

PROJECT Warilla Town Centre Upgrade Warilla, NSW

CLIENT Shellharbour City Council

REVISION B DATE 16/04/2020









HOSPITALITY DEMARCATION IN PAVEMENT

Integration Of Subtle Demarcation In Pavements For Hospitality Businesses to Set-up Outdoor Areas.





PROJECT Warilla Town Centre Upgrade

16/04/2020

REVISION B

DATE











PROJECT Warilla Town Centre Upgrade Warilla, NSW

CLIENT Shellharbour City Council

REVISION B DATE 16/04/2020









KEY



SECTION - B



ochre

PROJECT Warilla Town Centre Upgra Warilla, NSW

Upgrade DRAWING 3

1 0 1 2m 1:50 @ A1 1:100 @ A3





KEY



SECTION - D





## STAGING LEGEND





STAGE 1b
- Street Tree Planting
- Remainder Of Mass Planting Inserts
- Pressure Cleaning Of Concrete



STAGE 1c
- Hub Area Landscape Works
- Remainder Of Pressure Cleaning To Beverly St







CLIENT Shellharbour City Council