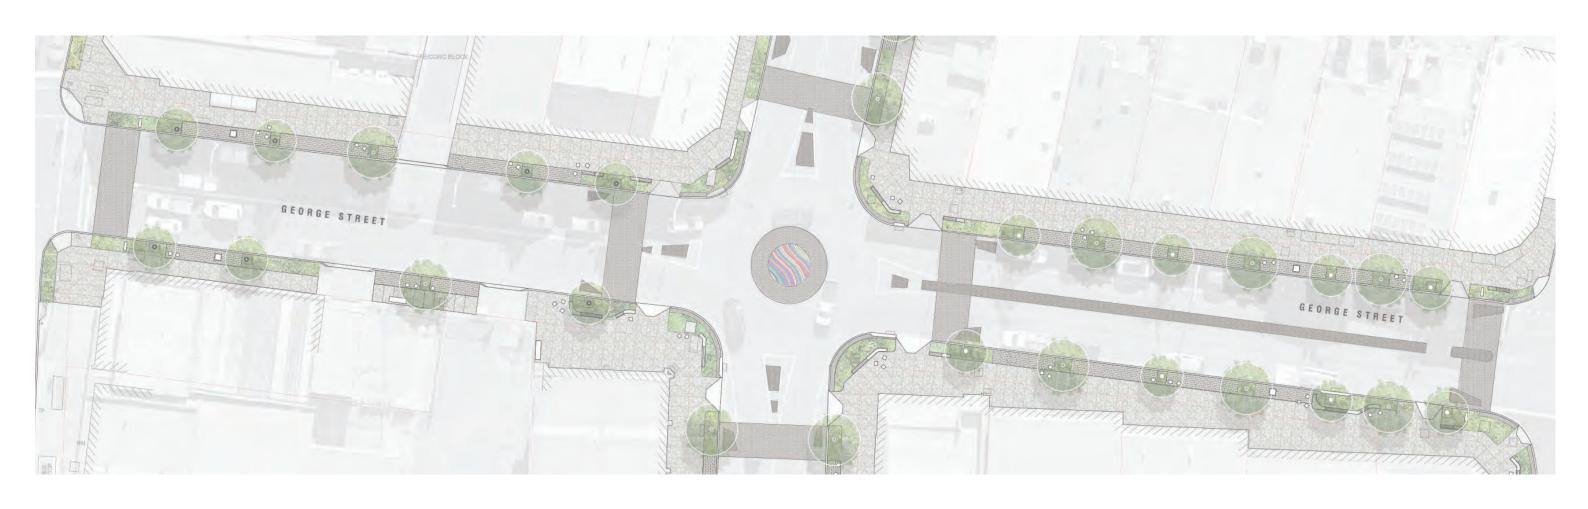

PROJECT Warilla Town Centre Upgrade Warilla, NSW

CLIENT Shellharbour City Council

REVISION B DATE 16/04/2020

HOSPITALITY DEMARCATION IN PAVEMENT

Integration Of Subtle Demarcation In Pavements For Hospitality Businesses to Set-up Outdoor Areas.