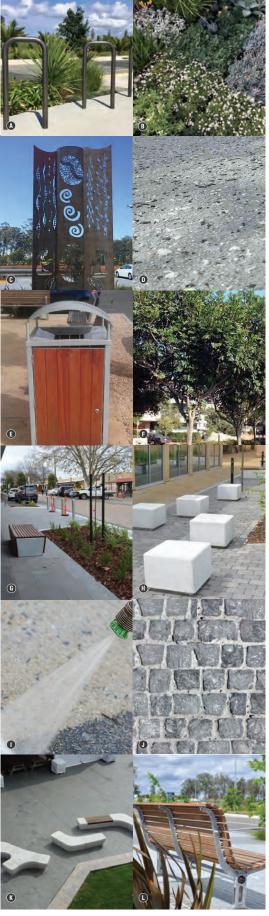

PROJECT Warilla Town Centre Upgrade Warilla, NSW

CLIENT Shellharbour City Council

REVISION B DATE 16/04/2020









HOSPITALITY DEMARCATION IN PAVEMENT

Integration Of Subtle Demarcation In Pavements For Hospitality Businesses to Set-up Outdoor Areas.





PROJECT Warilla Town Centre Upgrade

16/04/2020

REVISION B

DATE











PROJECT Warilla Town Centre Upgrade Warilla, NSW

CLIENT Shellharbour City Council

REVISION B DATE 16/04/2020









KEY



SECTION - B



ochre

PROJECT Warilla Town Centre Upgra Warilla, NSW

Upgrade DRAWING 3

1 0 1 2m 1:50 @ A1 1:100 @ A3





KEY



SECTION - D





## STAGING LEGEND





STAGE 1b
- Street Tree Planting
- Remainder Of Mass Planting Inserts
- Pressure Cleaning Of Concrete



STAGE 1c
- Hub Area Landscape Works
- Remainder Of Pressure Cleaning To Beverly St







CLIENT Shellharbour City Council