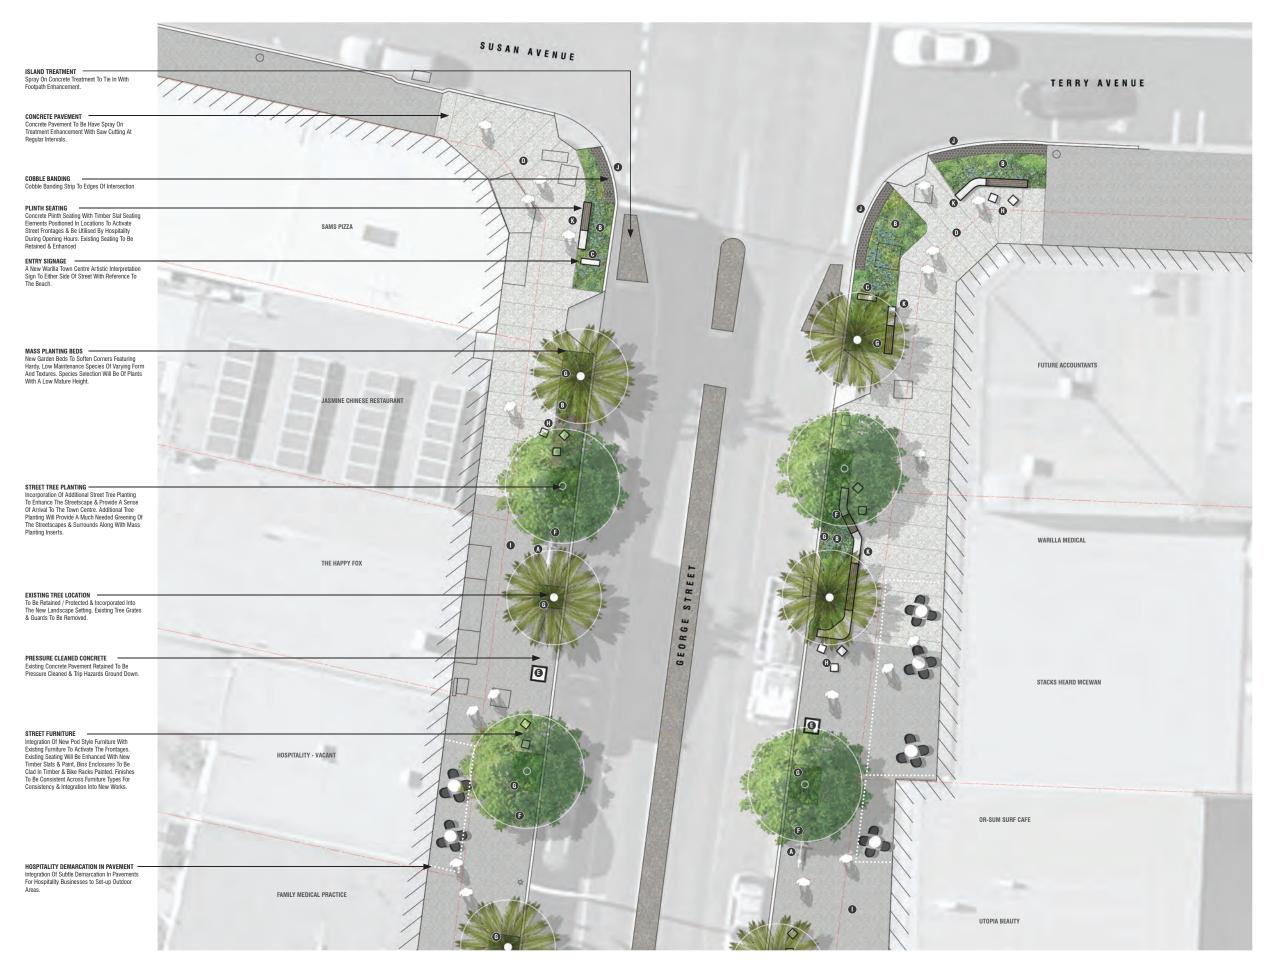

PROJECT Warilla Town Centre Upgrade Warilla, NSW

CLIENT Shellharbour City Council

REVISION B DATE 16/04/2020

HOSPITALITY DEMARCATION IN PAVEMENT

Integration Of Subtle Demarcation In Pavements For Hospitality Businesses to Set-up Outdoor Areas.