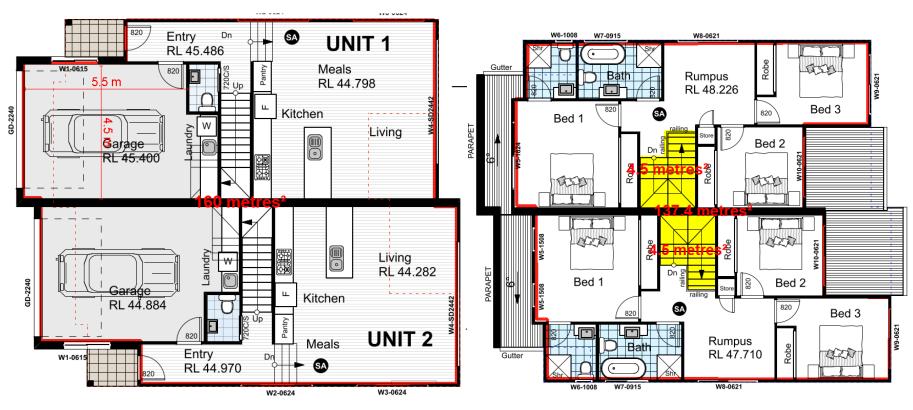

## 2.2 Two Storey – single garage

| Ground Floor | 160 m <sup>2</sup>                            |                                                                                                                                        |
|--------------|-----------------------------------------------|----------------------------------------------------------------------------------------------------------------------------------------|
| First Floor  | 137.4 m <sup>2</sup>                          |                                                                                                                                        |
| Exclusions   | Car parking                                   | 34.1 m <sup>2</sup> [(5.5m x 3.1m)x2] [note - garage proposed with dimensions more than required 5.5x3.1m, but only 17.05sqm excluded] |
|              | Stairs                                        | 9 m <sup>2</sup> (4.5 m <sup>2</sup> + 4.5 m <sup>2</sup> )                                                                            |
|              | Total exclusions                              | 43.1 m <sup>2</sup>                                                                                                                    |
| GFA          | = 160 + 137.4 - 43.1<br>=254.3 m <sup>2</sup> |                                                                                                                                        |