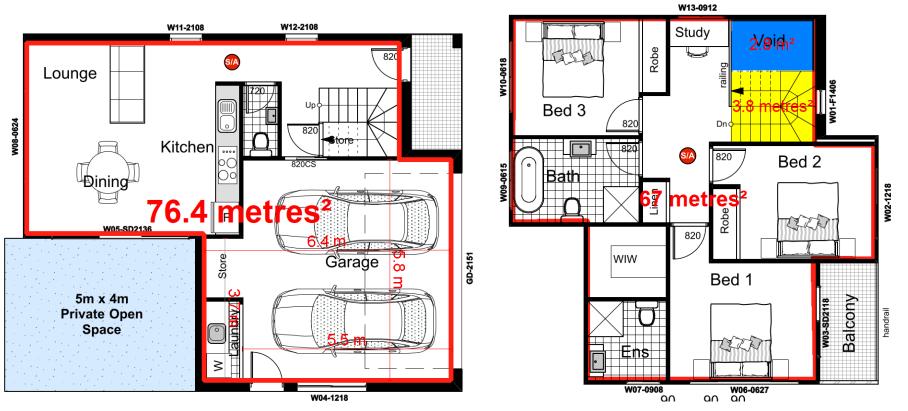

## 1.2 Two Storey

## **Ground Floor**

First Floor

| Ground Floor | 76.4 m <sup>2</sup>    |                                                                                                                                                                     |
|--------------|------------------------|---------------------------------------------------------------------------------------------------------------------------------------------------------------------|
| First Floor  | 67 m <sup>2</sup>      |                                                                                                                                                                     |
| Exclusions   | Car parking            | 31.9m <sup>2</sup> (5.8m x 5.5m) [note – garage proposed with dimensions less than the 6x7m required, therefore only the garage dimensions proposed to be excluded] |
|              | Stairs                 | 3.8 m <sup>2</sup>                                                                                                                                                  |
|              | Void                   | 2.8 m <sup>2</sup>                                                                                                                                                  |
|              | Total exclusions       | 38.5m <sup>2</sup>                                                                                                                                                  |
| GFA          | = 76.4 + 66.8 - 38.5   |                                                                                                                                                                     |
|              | = 104.9 m <sup>2</sup> |                                                                                                                                                                     |