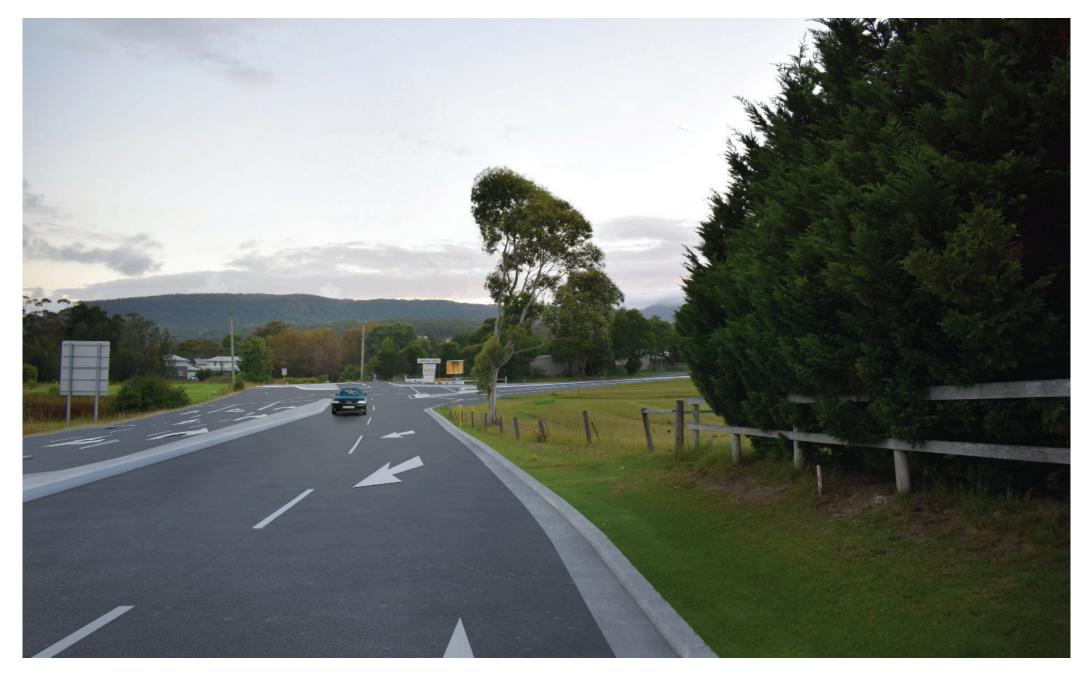

BEFORE (EXISTING CONDITIONS)- LOOKING WEST ONTRIPOLI WAYTOWARDSTHE CALDERWOOD ROAD INTERSECTION

# AFTER (ARTIST IMPRESSION)- LOOKING WEST ONTRIPOLI WAYTOWARDSTHE CALDERWOOD ROAD INTERSECTION

#### VIEW2- BEFORE AND AFTER PHOTOMONTAGE

| C Cardno |  | landscape architecture                   | SHELLHARBOUR CITY COUNCIL TRIPOLI WAY EXTENSION |                       |                           |                   |  |
|----------|--|------------------------------------------|-------------------------------------------------|-----------------------|---------------------------|-------------------|--|
|          |  | urban design<br>environmental management | DATE<br><b>26.07.21</b>                         | PROJECT NO 8201612601 | DRAWING NO<br><b>LVO2</b> | ISSUE<br><b>2</b> |  |