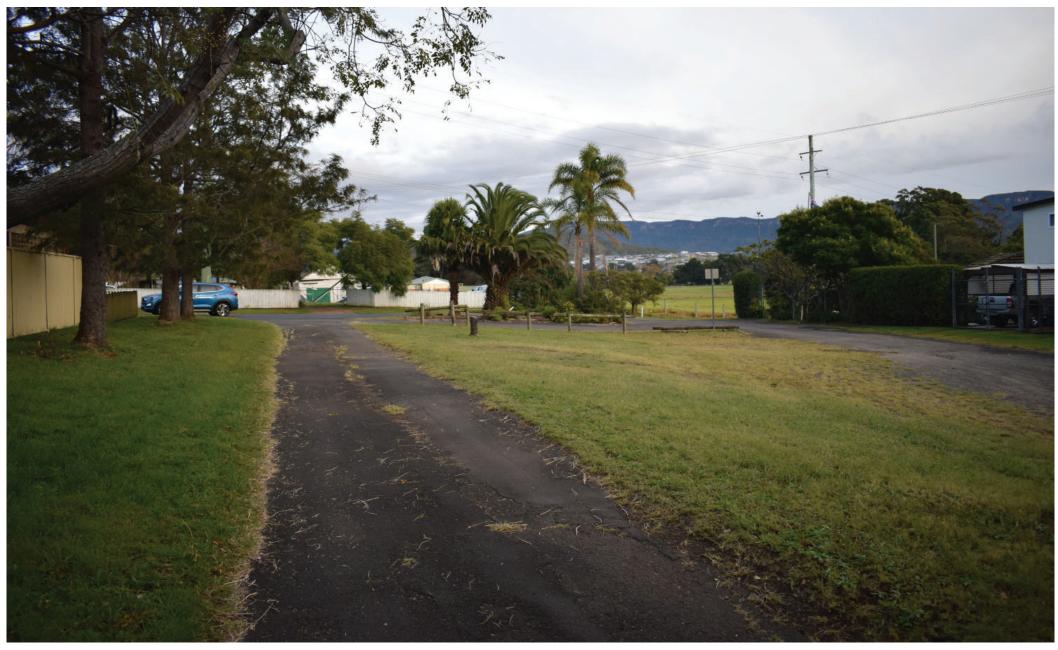

BEFORE (EXISTING CONDITIONS)- LOOKING WEST ONTRIPOLI WAYTOWARDSTHE CALDERWOOD ROAD INTERSECTION

#### VIEW2- BEFORE AND AFTER PHOTOMONTAGE

| C Cardno |  | landscape architecture                   | SHELLHARBOUR CITY COUNCIL TRIPOLI WAY EXTENSION |                       |                           |                   |  |
|----------|--|------------------------------------------|-------------------------------------------------|-----------------------|---------------------------|-------------------|--|
|          |  | urban design<br>environmental management | DATE<br><b>26.07.21</b>                         | PROJECT NO 8201612601 | DRAWING NO<br><b>LVO2</b> | ISSUE<br><b>2</b> |  |