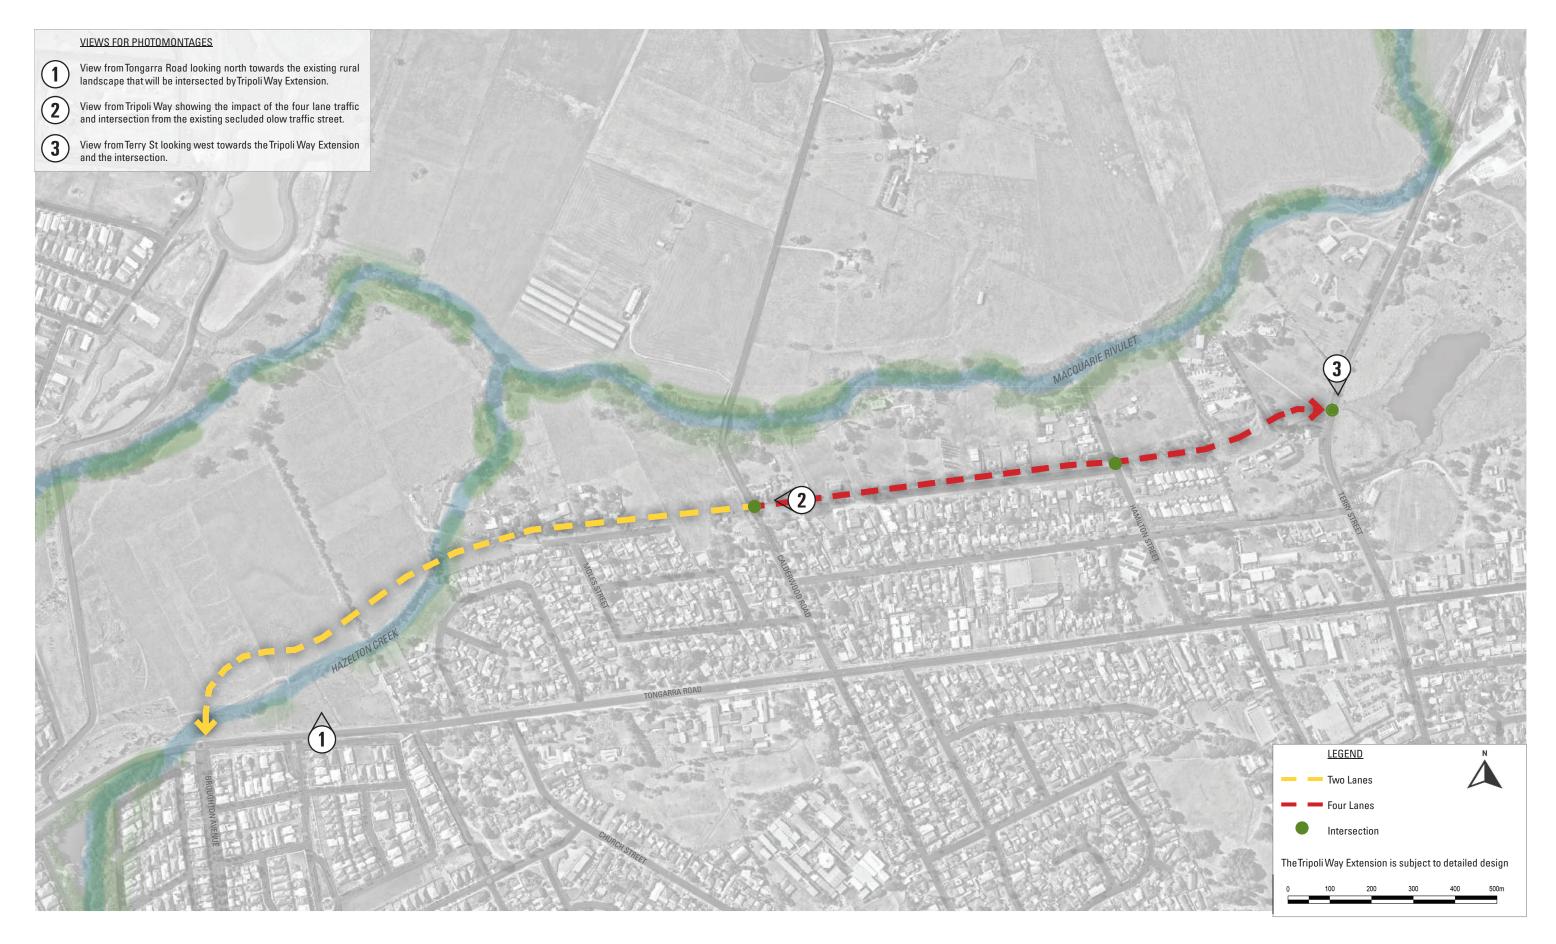

# 

# PHOTOMONTAGES





landscape architecture urban design environmental management



## VIEW POINT KEY PLAN

## SHELLHARBOUR CITY COUNCIL TRIPOLI WAY EXTENSION STAGE 1

DATE 26.07.21

PROJECT NO 8201612601

DRAWING NO LVOO

ISSUE 2



BEFORE (EXISTING CONDITIONS)- LOOKING NORTHTOWARDSTHE EXISTING RURAL LANDSCAPETO BE INTERSECTED BYTRIPOLI WAY EXTENSION



AFTER (ARTIST IMPRESSION)- LOOKING NORTHTOWARDSTHE EXISTING RURAL LANDSCAPETO BE INTERSECTED BYTRIPOLI WAY EXTENSION

#### VIEW 1- BEFORE AND AFTER PHOTOMONTAGE

| C Cardno | landscape architecture                   | SHELLHARBOUR CITY COUNCIL TRIPOLI WAY EXTENSION |                       |                           |                   |
|----------|------------------------------------------|-------------------------------------------------|----------------