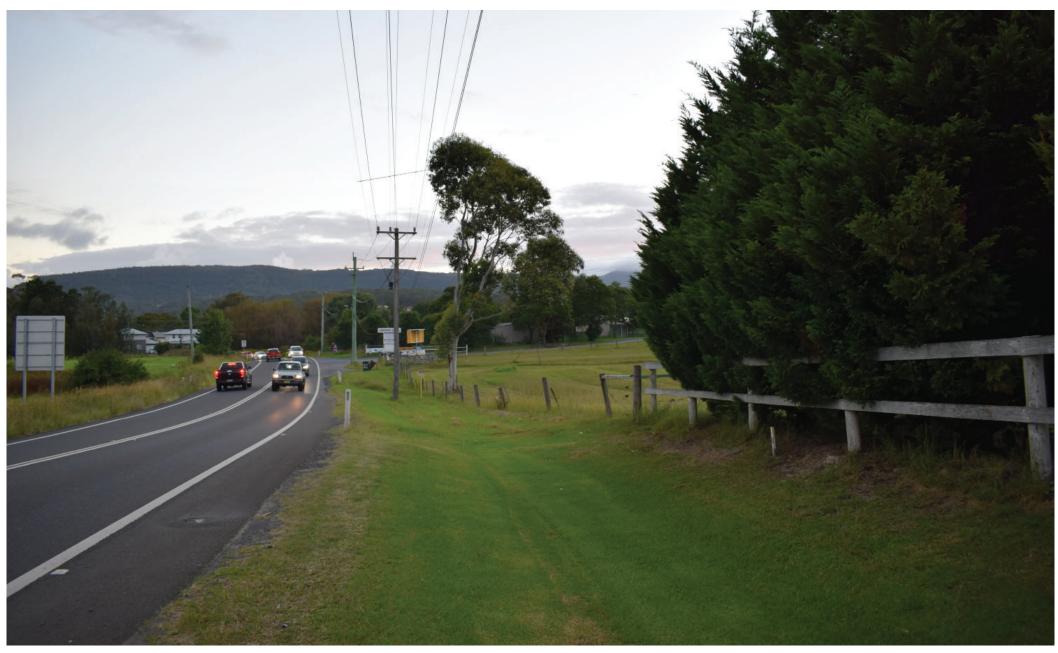

## SHELLHARBOUR CITY COUNCIL TRIPOLI WAY EXTENSION STAGE 1

DATE 26.07.21

PROJECT NO 8201612601

DRAWING NO LVOO

ISSUE 2

BEFORE (EXISTING CONDITIONS)- LOOKING NORTHTOWARDSTHE EXISTING RURAL LANDSCAPETO BE INTERSECTED BYTRIPOLI WAY EXTENSION

#### VIEW 1- BEFORE AND AFTER PHOTOMONTAGE

| C Cardno | landscape architecture                   | SHELLHARBOUR CITY COUNCIL TRIPOLI WAY EXTENSION |                       |                           |                   |
|----------|------------------------------------------|-------------------------------------------------|-----------------------|---------------------------|-------------------|
|          | urban design<br>environmental management | DATE<br><b>26.07.21</b>                         | PROJECT NO 8201612601 | DRAWING NO<br><b>LVO1</b> | ISSUE<br><b>2</b> |