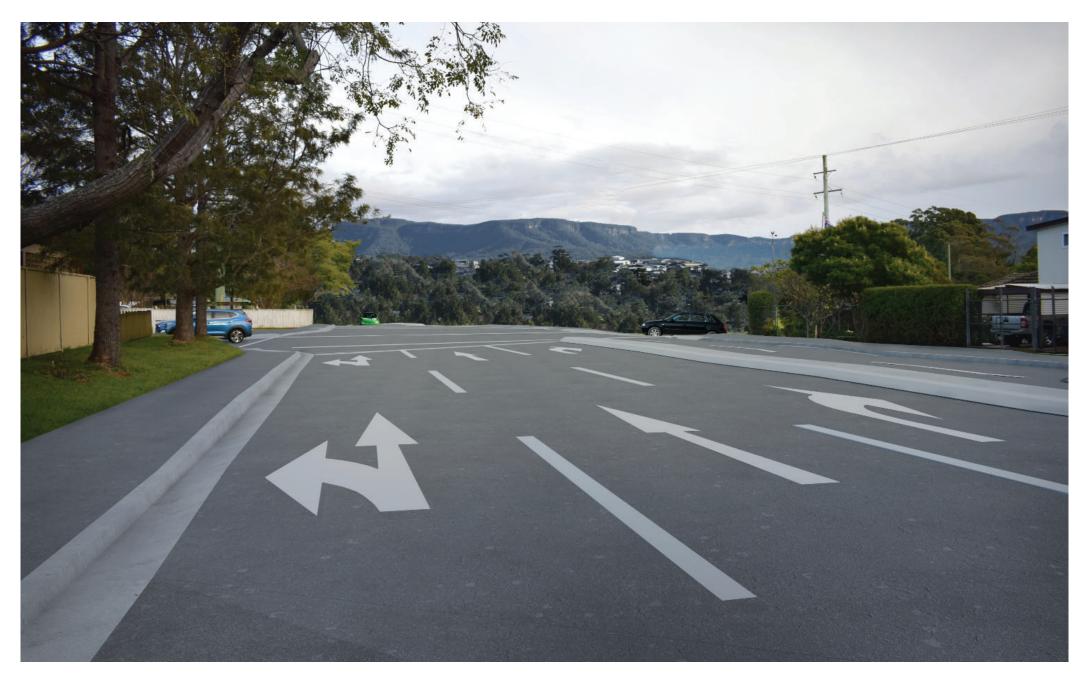

AFTER (ARTIST IMPRESSION)- LOOKING NORTHTOWARDSTHE EXISTING RURAL LANDSCAPETO BE INTERSECTED BYTRIPOLI WAY EXTENSION

#### VIEW 1- BEFORE AND AFTER PHOTOMONTAGE

| C Cardno | landscape architecture                   | SHELLHARBOUR CITY COUNCIL TRIPOLI WAY EXTENSION |                       |                           |                   |
|----------|------------------------------------------|-------------------------------------------------|-----------------------|---------------------------|-------------------|
|          | urban design<br>environmental management | DATE<br><b>26.07.21</b>                         | PROJECT NO 8201612601 | DRAWING NO<br><b>LVO1</b> | ISSUE<br><b>2</b> |