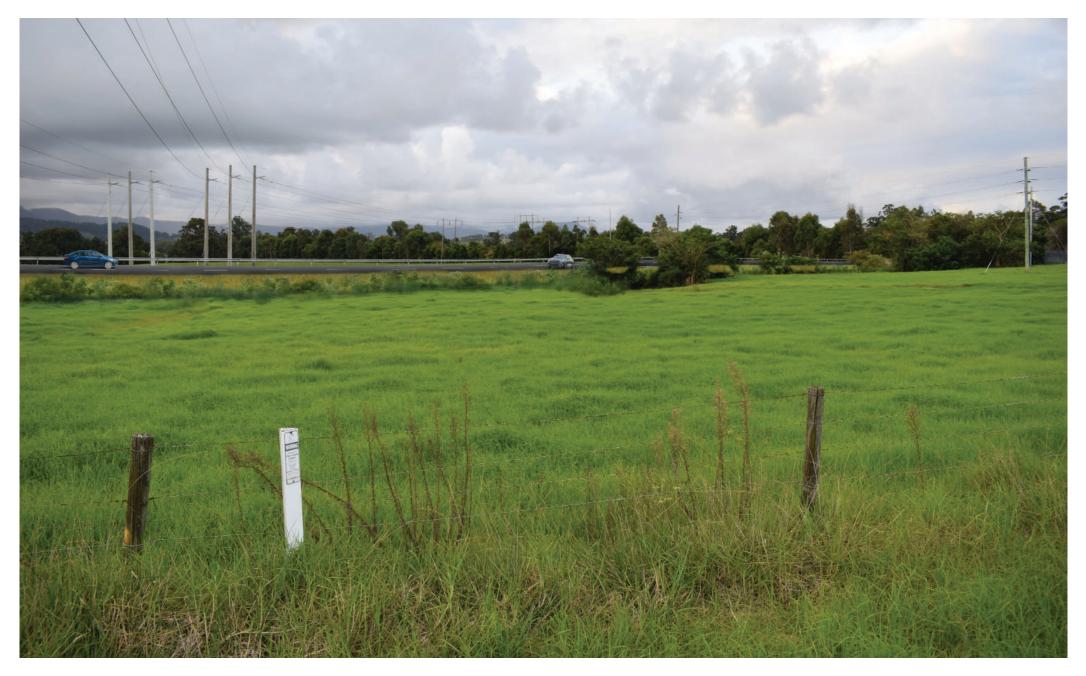

AFTER (ARTIST IMPRESSION)- LOOKING NORTHTOWARDSTHE EXISTING RURAL LANDSCAPETO BE INTERSECTED BYTRIPOLI WAY EXTENSION

#### VIEW 1- BEFORE AND AFTER PHOTOMONTAGE

| C Cardno | landscape architecture                   | SHELLHARBOUR CITY COUNCIL TRIPOLI WAY EXTENSION |                       |                           |                   |
|----------|------------------------------------------|-------------------------------------------------|-----------------------|---------------------------|-------------------|
|          | urban design<br>environmental management | DATE<br><b>26.07.21</b>                         | PROJECT NO 8201612601 | DRAWING NO<br><b>LVO1</b> | ISSUE<br><b>2</b> |