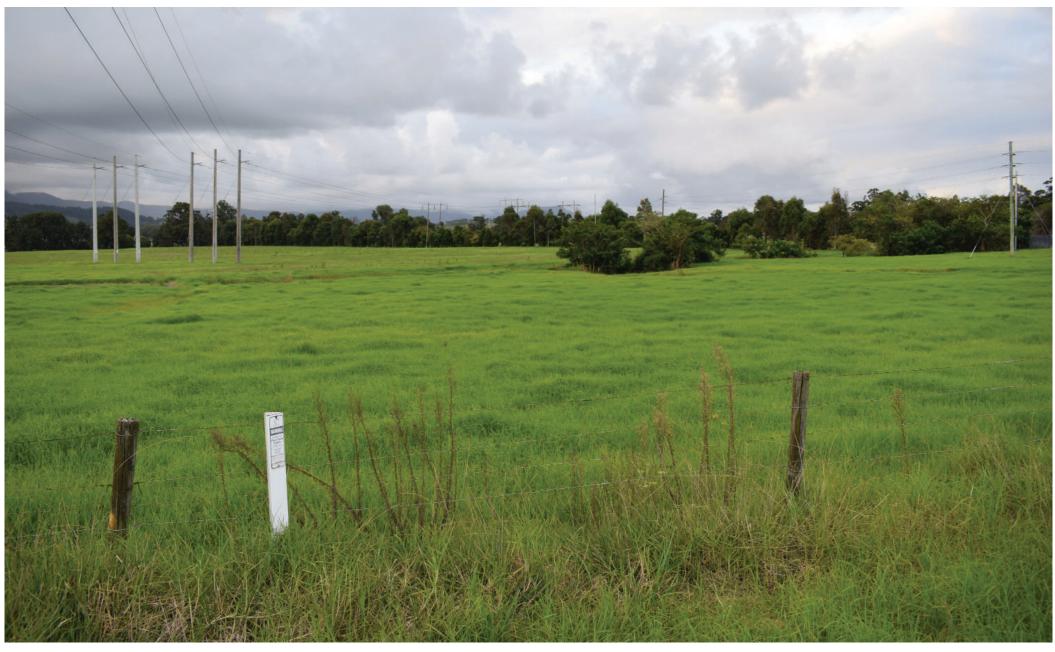

## SHELLHARBOUR CITY COUNCIL TRIPOLI WAY EXTENSION STAGE 1

DATE 26.07.21

PROJECT NO 8201612601

DRAWING NO LVOO

ISSUE 2

BEFORE (EXISTING CONDITIONS)- LOOKING NORTHTOWARDSTHE EXISTING RURAL LANDSCAPETO BE INTERSECTED BYTRIPOLI WAY EXTENSION

#### VIEW 1- BEFORE AND AFTER PHOTOMONTAGE

| C Cardno | landscape architecture                   | SHELLHARBOUR CITY COUNCIL TRIPOLI WAY EXTENSION |                       |                           |                   |
|----------|------------------------------------------|-------------------------------------------------|-----------------------|---------------------------|-------------------|
|          | urban design<br>environmental management | DATE<br><b>26.07.21</b>                         | PROJECT NO 8201612601 | DRAWING NO<br><b>LVO1</b> | ISSUE<br><b>2</b> |