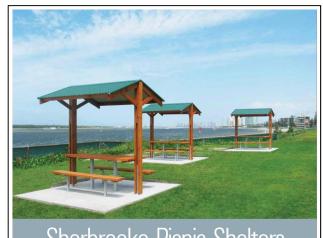

## Sherbrooke Picnic Shelters

Multi-purpose park shelters

Landmark's Shertirooke picnic shelters are available in a range of functional sizes for specific applications.

Ideal for picnic settings, BBO's, and notice boards, their compact design provides optimum roof coverage and use of available space.