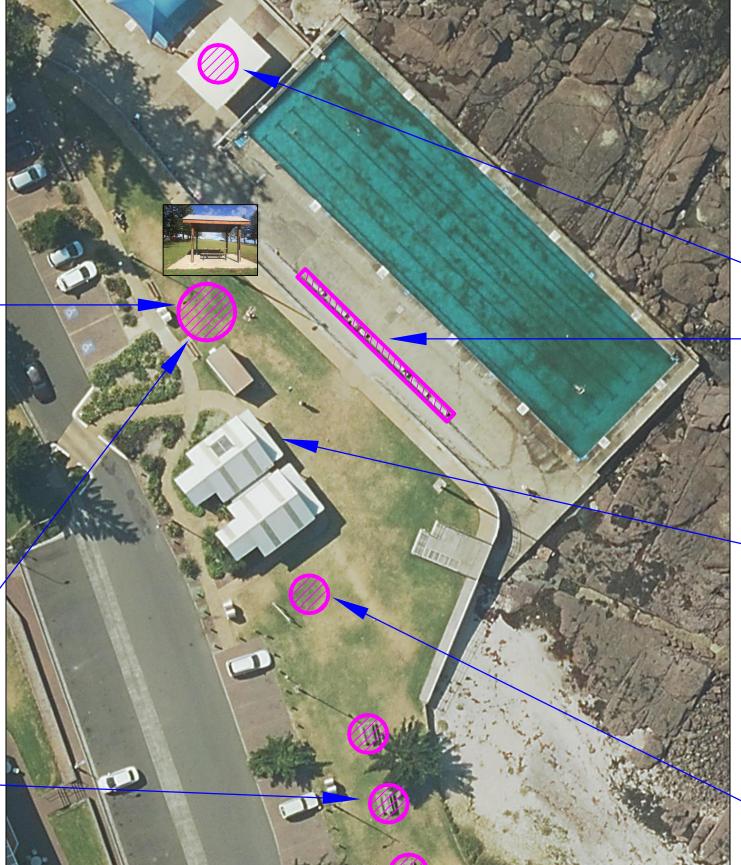

ark shelters

Landmark's Shertirooke picnic shelters are available in a range of functional sizes for specific applications.

Ideal for picnic settings, BBO's, and notice boards, their compact design provides optimum roof coverage and use of available space.

www.landmarkpro.com.au | ph: 1300 768 230



# Picnic Settings Street & Park Furniture



### STANDARD PICNIC SETTINGS

provide space for social gatherings. Our standard range is functional and aesthetically appealing, allowing them to fit into any local fornic settings are also sealable in a range of variations and materials catering for various conditions and requirements including sessibility. Landmark can also custom engineer, manufacture and install to your site-specific application, providing the optimum solo























Denote half by lack of provide a place to relax along walloways, community gathering spots and social destinations. Our standard range of benches are functional and asstratically appealing. They are waisable to vincus designs and materials allowing for different environments and applications. Landmark can also custo





















|       | - 1 | Belgishegund frühe down<br>to 480 / 700 w. 491 (1958) b. 1916<br>opplanse (39 f. aquan f. doubt f. all-in one | High pagamat Jock-down<br>1x 400 F 800 ns 679 b 2006<br>options 279 | Biology David Mocean 1-4-103/17/2004. 4-507-7-60-15/003 cp\$Rones 2PJ valves of that access cree or hath-ends |  |                        |
|-------|-----|--------------------------------------------------------------------------------------------------------