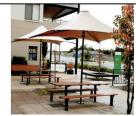

## Sherbrooke Picnic Shelters

Multi-purpose park shelters

Landmark's Shertirooke picnic shelters are available in a range of functional sizes for specific applications.

Ideal for picnic settings, BBO's, and notice boards, their compact design provides optimum roof coverage and use of available space.